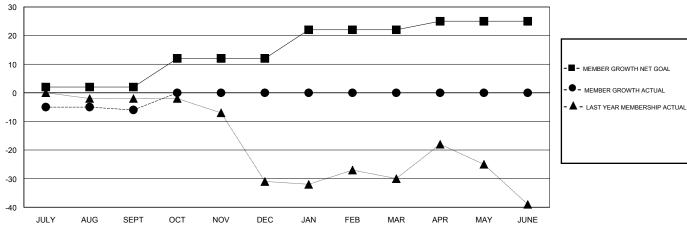

## GOALS AND ACTUAL MEMBERS CUMULATIVE

| DROPPED CLUBS: 0          |    | 14 CLUBS OF 57 ADDED 1 OR MORE | GENDER DISTRIBUTION        |              |     |
|---------------------------|----|--------------------------------|----------------------------|--------------|-----|
|                           |    | NEW MEMBERS                    | MALE                       | 836 (70.19%) |     |
|                           |    |                                | FEMALE                     | 355 (29.81%) |     |
| DROPPED MEMBERS           |    |                                |                            |              |     |
| DECEASED                  | 6  | CLICK HERE FOR CUMULATIVE      | TOTAL FAMILY UNIT MEMBERS  |              | 281 |
| CLUB CANCELLED 0 OTHER 21 |    | MEMBERSHIP DATA                | FAMILY MEMBERS PAYING HALF |              | 444 |
|                           |    |                                |                            |              | 144 |
| TOTAL                     | 27 |                                |                            |              |     |